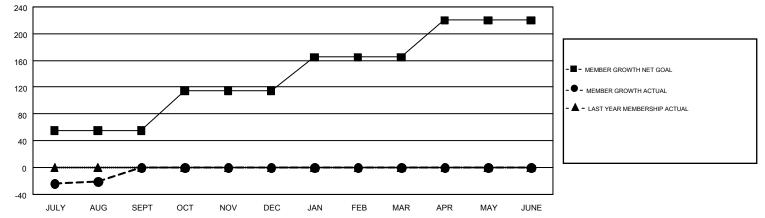

## GMT Constitutional Area 8, Group C

REPORT DOES NOT INCLUDE CLUBS IN UNDISTRICTED AREAS.

| Clubs<br>RESULTS FOR 2019-2020 |   |   |   | Members<br>RESULTS FOR 2019-2020 |    |    |    |  |
|--------------------------------|---|---|---|----------------------------------|----|----|----|--|
|                                |   |   |   |                                  |    |    |    |  |
| JULY/AUG/SEPT                  | 1 | 0 | 2 | JULY/AUG/SEPT                    | 55 | 50 | 61 |  |
| OCT/NOV/DEC                    | 1 | 0 | 0 | OCT/NOV/DEC                      | 60 | 0  | 0  |  |
| JAN/FEB/MAR                    | 1 | 0 | 0 | JAN/FEB/MAR                      | 50 | 0  | 0  |  |
| APR/MAY/JUNE                   | 2 | 0 | 0 | APR/MAY/JUNE                     | 55 | 0  | 0  |  |