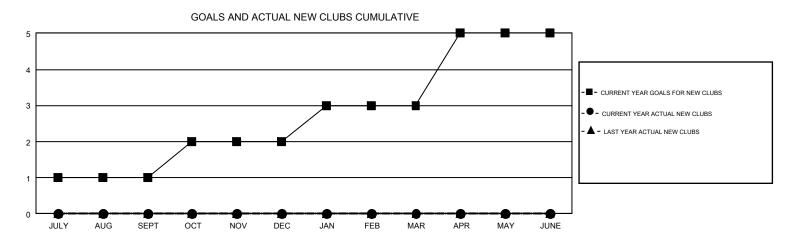

## GMT Constitutional Area 8, Group C

REPORT DOES NOT INCLUDE CLUBS IN UNDISTRICTED AREAS.

| Clubs<br>RESULTS FOR 2019-2020 |   |   |   | Members<br>RESULTS FOR 2019-2020 |    |    |    |  |
|--------------------------------|---|---|---|----------------------------------|----|----|----|--|
|                                |   |   |   |                                  |    |    |    |  |
| JULY/AUG/SEPT                  | 1 | 0 | 2 | JULY/AUG/SEPT                    | 55 | 50 | 61 |  |
| OCT/NOV/DEC                    | 1 | 0 | 0 | OCT/NOV/DEC                      | 60 | 0  | 0  |  |
| JAN/FEB/MAR                    | 1 | 0 | 0 | JAN/FEB/MAR                      | 50 | 0  | 0  |  |
| APR/MAY/JUNE                   | 2 | 0 | 0 | APR/MAY/JUNE                     | 55 | 0  | 0  |  |